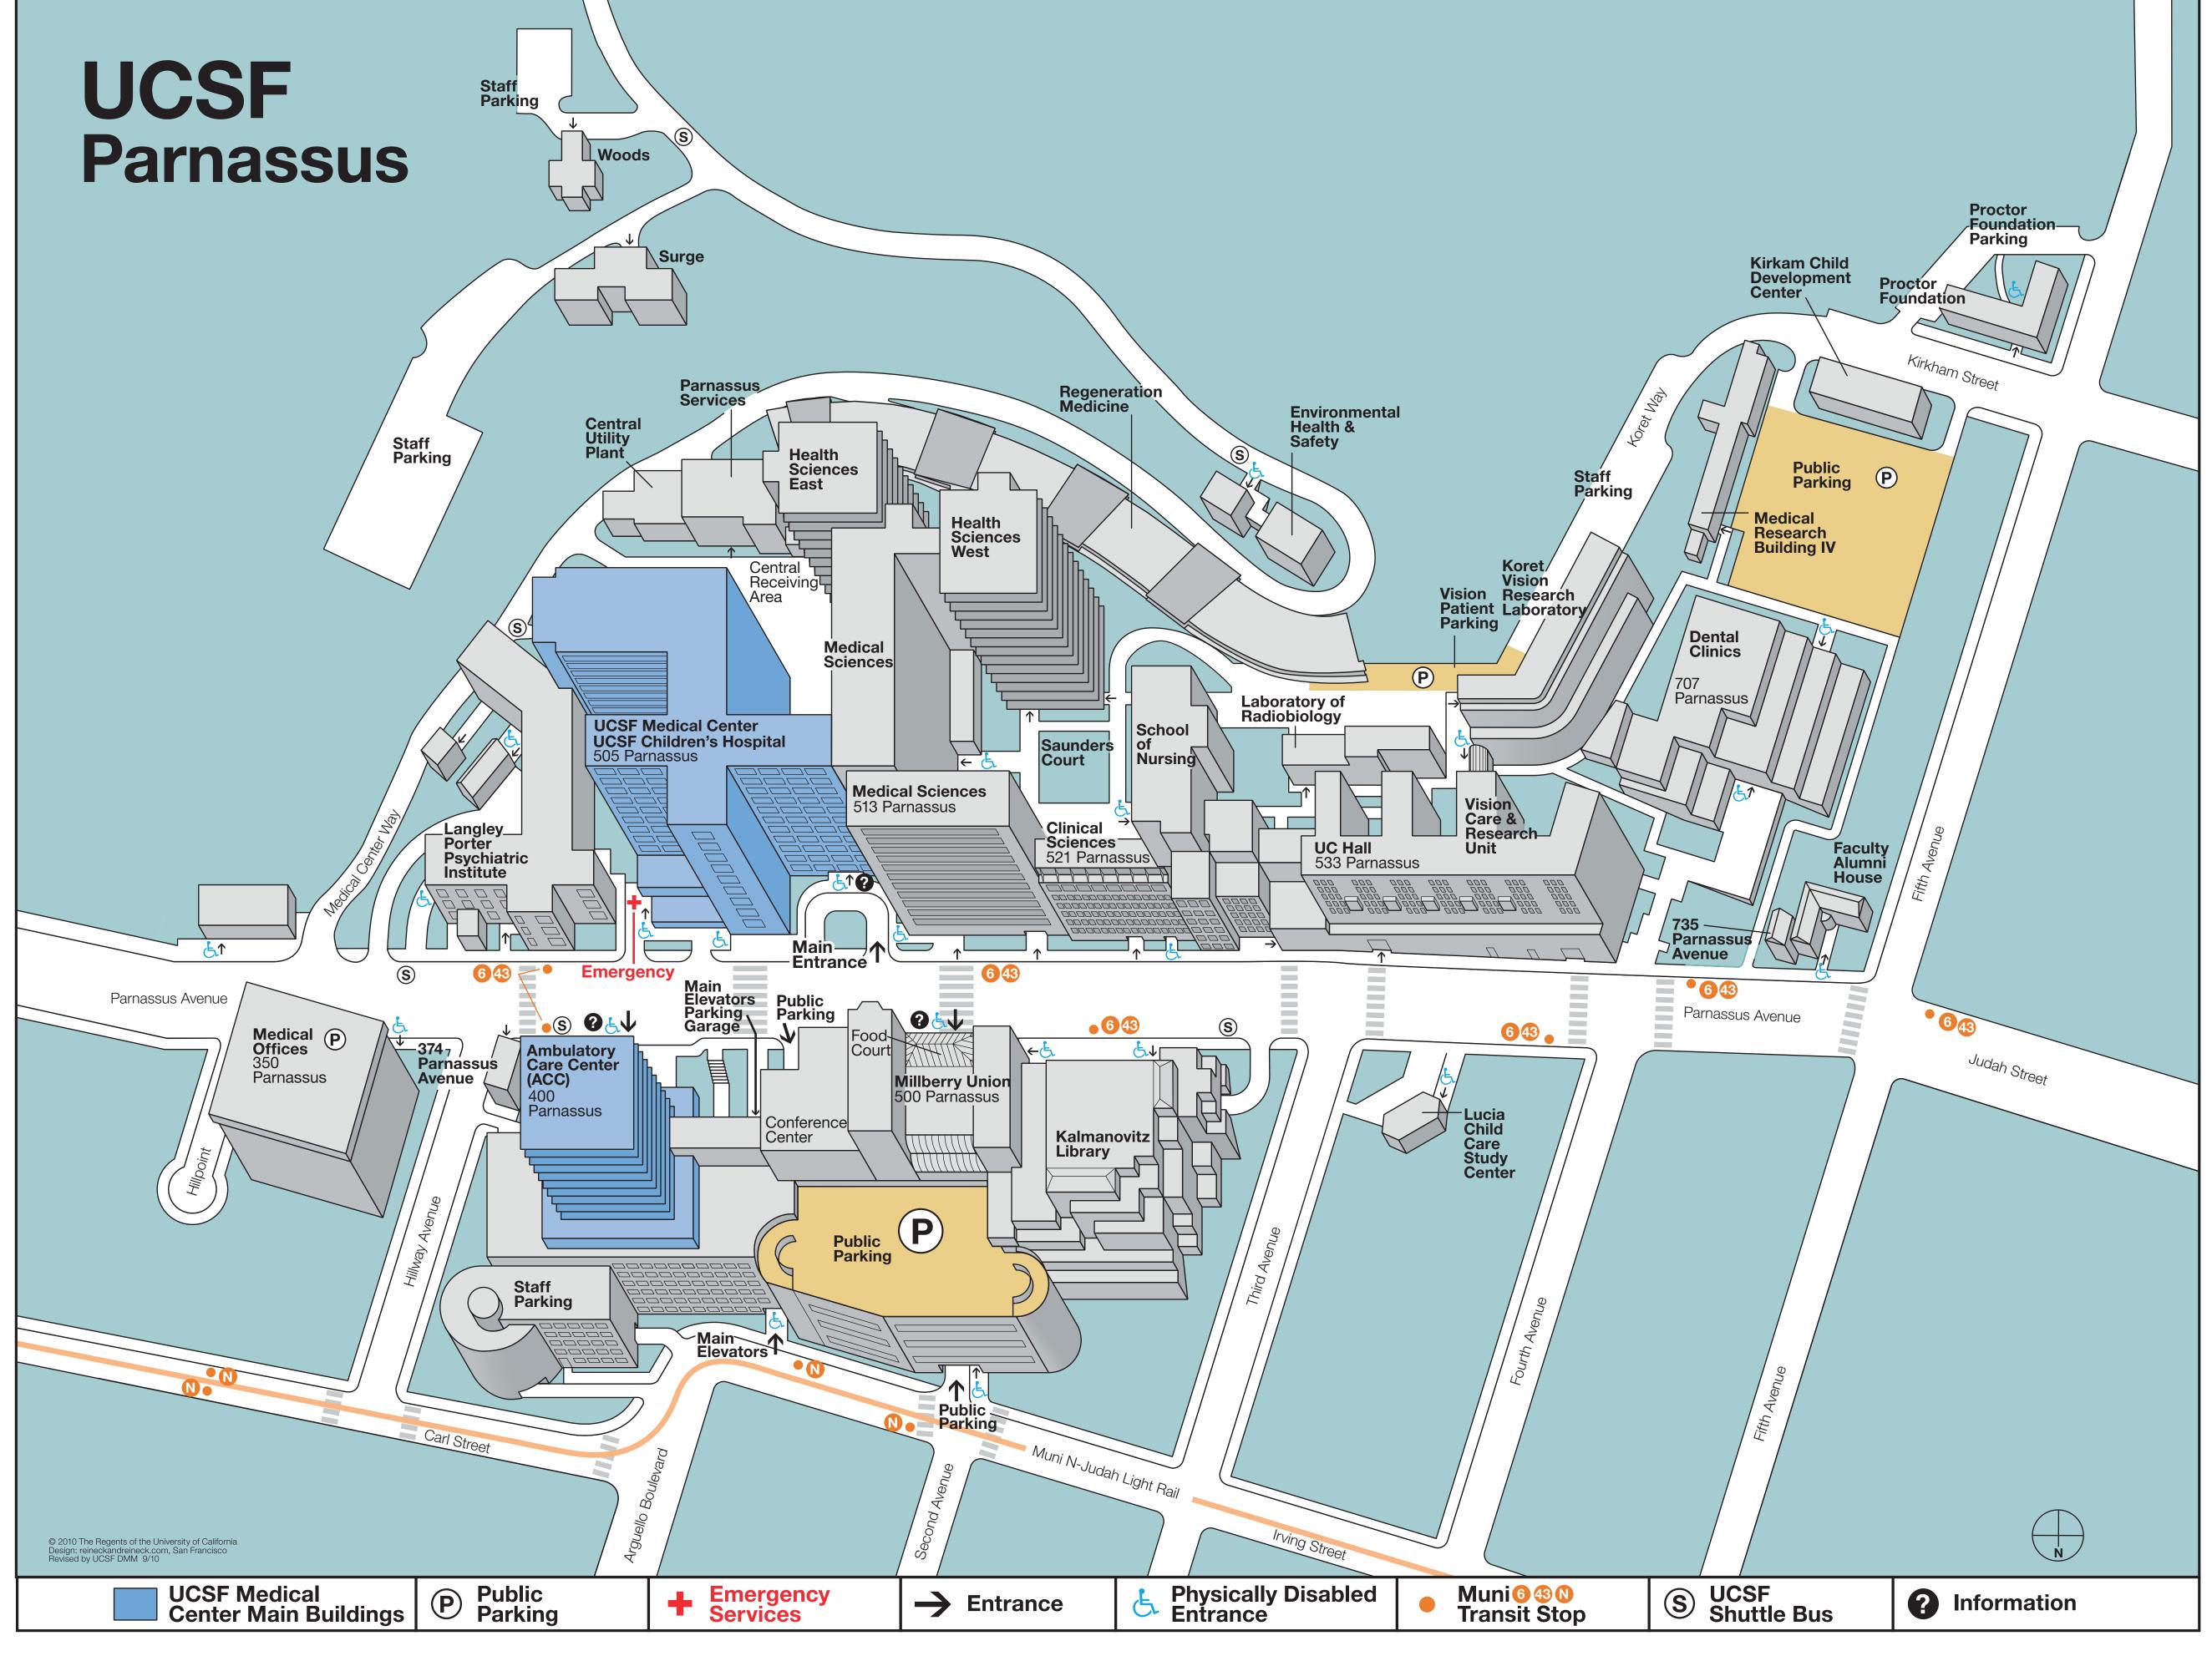

**Ambulatory Care Center (A)** 400 Parnassus Avenue

**UCSF Medical Center UCSF Children's Hospital** 

505 Parnassus Avenue

- Long Building (L)
- Moffitt Building (M)

**Central Utility Plant** 25 Medical Center Way

**Clinical Sciences Building (C)** 

521 Parnassus Avenue

Dental Clinics

**Dental Clinics Building (D)** 707 Parnassus Avenue

**Environmental Health & Safety (EHS)** 50 Medical Center Way

**Faculty Alumni House (FA)** 745 Parnassus Avenue

**Health Sciences East (HSE)** 

**Health Sciences West (HSW)** 

Kirkam Child Development Center (KCDC) 10 Kirkham Street

**Koret Vision Research Lab (K)** 10 Koret Way

Beckman Vision Center

Laboratory of Radiobiology (LR) 4 Koret Way

**Langley Porter Psychiatric** Institute (LPPI)

401 Parnassus Avenue

**Lucia Child Care Study Center (CCC)** 610 Parnassus Avenue

Medical Research Building IV (MR IV)

**Medical Sciences Building (S)** 

513 Parnassus Avenue

Cole Hall

Millberry Union (MU)

- Bookstore
- Conference Center

500 Parnassus Avenue

- Food Court
- Recreation & Fitness Center

Parnassus Services Building (PS) 30 Medical Center Way

**Proctor Foundation (PF)** 95 Kirkham Street

## **Public Parking (P)**

- Main Parking Garage (enter on Irving St. & 2nd Ave. or on Parnassus Ave.)
- Dental Clinics Building Lot (enter on Kirkham St.)
- Vision Patient Parking Lot (enter on Kirkham St.)

Regeneration Medicine Building (RM) 35 Medical Center Way

**School of Nursing (N)** 2 Koret Way

**Surge Building (SU)** 90 Medical Center Way

## UC Hall (U)

533 Parnassus Avenue

- Beckman Vision Center
- Faculty Practice Offices Toland Hall

## **Vision Care &** Research Unit (VCRU)

8 Koret Way

Beckman Vision Center

**Woods Building (W)** 100 Medical Center Way

## **350 Parnassus Avenue**

 Medical Offices (leased; fee parking available)